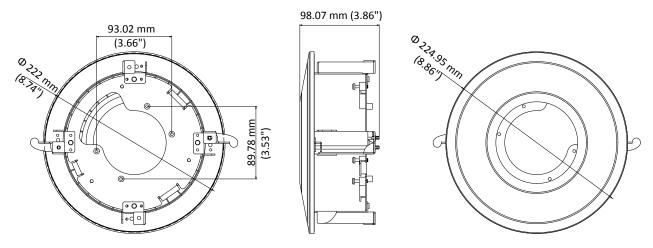

## Dimension

\*  $\Phi$  222 mm ( $\Phi$  8.86") is the diameter for the cable hole on the ceiling.

#### Parameters

| Model      | DS-1227ZJ-DM32                              |
|------------|---------------------------------------------|
| Parameters | In-Ceiling Mounting Bracket for Dome Camera |
| Appearance | Hikvision White                             |
| Material   | Steel and Plastic                           |
| Dimension  | Φ 224.95 mm × 98.07 mm (Φ 8.86" × 3.86")    |
| Weight     | 660 g (1.46 lb.)                            |